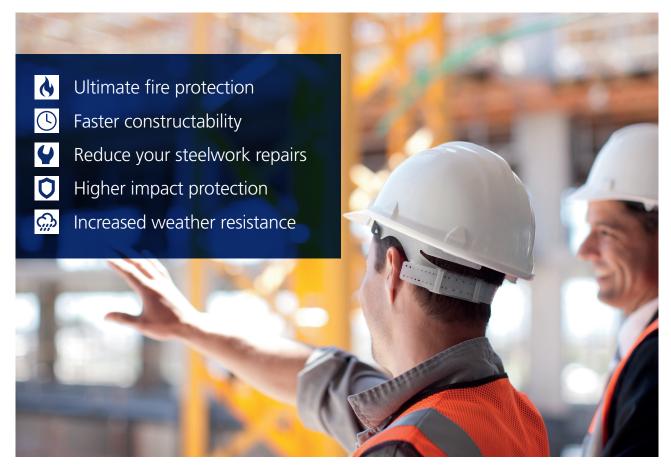

### **ACHIEVE MORE FROM YOUR APPLICATION**

Suitable for beams, columns and hollow sections, this high-performance epoxy has no water or solvent to evaporate, meaning no waiting around. Your project can now be fire protected in a single day. The result is robust, fire-protected steel that can be delivered to construction sites quickly with less risk of damage. This product offers maximum fire-protection ranging from 15 minutes through to two hours, forming a char around your steel during fire, preserving the integrity of steel, in turn preserving the integrity of a building during fire, which can ultimately save lives.

Formulation also allows for fast curing, meaning coats can be applied in a single shift, so turnaround times and constructability is dramatically increased.

SteelMaster 1200HPE is tested to withstand weathering and impact and is also tested to industry standards such as ISO12944 to ensure high performance.

Coats can be applied in a single shift, so turnaround times and constructability are dramatically improved.