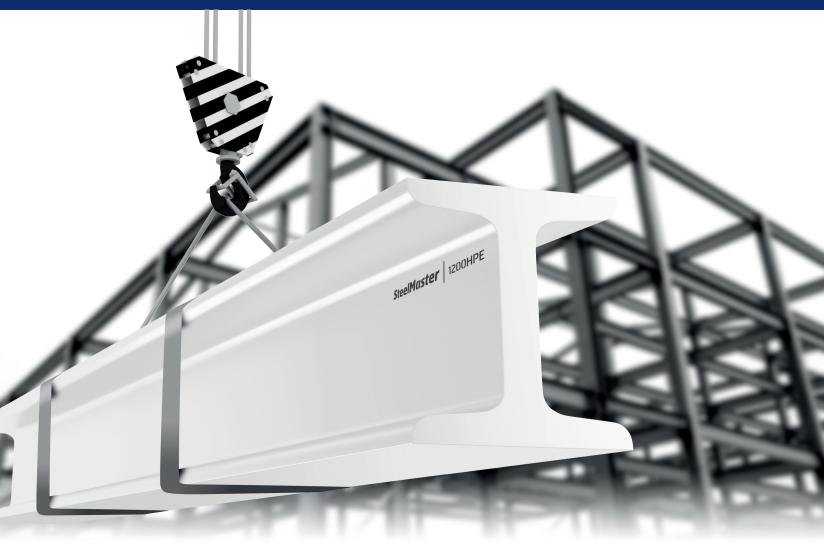

# STEELMASTER 1200HPE. FIRE PROTECTION WITH WEATHER PROTECTION.

SteelMaster 1200HPE is a 100% solids high-performance epoxy intumescent protective product for greater levels of fire performance with the added protection and robust properties to withstand a wider range of elements, whether that be extreme weather or impact protection. This is the ideal intumescent product for applying off-site, allowing for a faster construction phase.

### **ACHIEVE MORE FROM YOUR APPLICATION**

Suitable for beams, columns and hollow sections, this high-performance epoxy has no water or solvent to evaporate, meaning no waiting around. Your project can now be fire protected in a single day. The result is robust, fire-protected steel that can be delivered to construction sites quickly with less risk of damage. This product offers maximum fire-protection ranging from 15 minutes through to two hours, forming a char around your steel during fire, preserving the integrity of steel, in turn preserving the integrity of a building during fire, which can ultimately save lives.